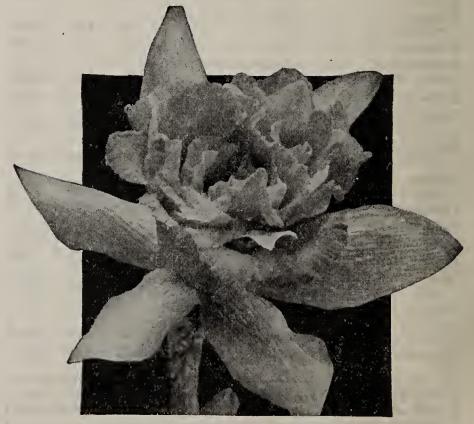

#### GOOD DARWIN TULIPS FOR GROWING IN FRAMES

Afterglow.

Baronne de la Tonnaye.

Pride of Haarlem.
Rev. H. Ewbank.

Darwin Tulip, Princess Elizabeth

| Doz.                                                                                                                        | 100    | 1000    |
|-----------------------------------------------------------------------------------------------------------------------------|--------|---------|
| Scotch Lassie. F26. Purest deep lavender, inside shadings darker, base dark blue; flowers large and of good substance\$1.25 | \$9.00 | \$85.00 |
| *The Bishop. F30. Deep violet, center white edged blue, large flower; a new intro-                                          |        |         |
| duction 1.00                                                                                                                | 7.00   | 65.00   |
| Venus. F30. Silvery rose, white base with                                                                                   |        |         |
| pale blue ring                                                                                                              | 5.00   | 45.00   |
| *W. Copeland. E24. Delicate lavender55                                                                                      | 3.75   | 32.50   |
| *William Pitt. E24. Deep crimson; splen-                                                                                    |        |         |
| did for early forcing                                                                                                       | 3.75   | 32.50   |
| Yellow Giant. E28. Deep golden yellow;                                                                                      |        |         |
| large globular flowers, on tall, stiff stems 1.25                                                                           | 9.00   | 85.00   |
| *Zwanenburg. F28. Pure sparkling white.                                                                                     |        |         |
| large fragrant flowers; fine forcer                                                                                         | 5.25   | 48.00   |
| Darwin Mixed. All colors                                                                                                    | 3.50   | 29.00   |
|                                                                                                                             |        |         |